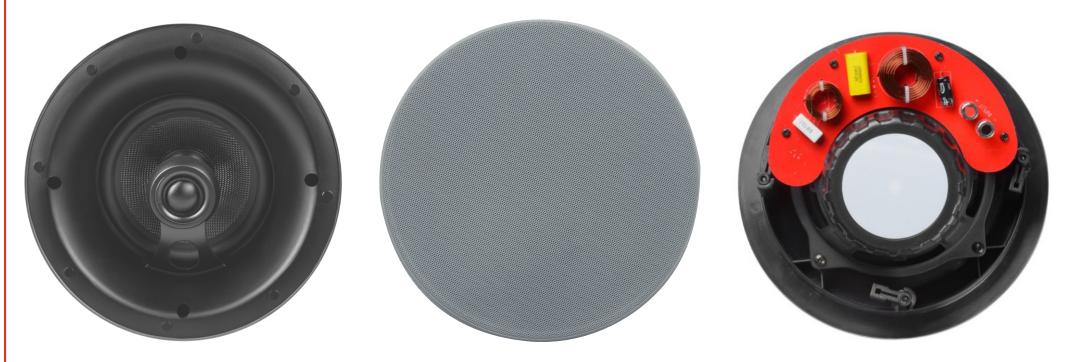

## ANGLED (15°) IN-CEILING SPEAKERS DCS 62AKV

FRONT VIEW OF THE DCS 62AKV WOOFER WITH KEVLAR CONE AND 1" FERROFLUID COOLED SILK DOME TWEETER FRONT VIEW OF SPEAKERS WITH SNAP FIT MAGNETIC ROUND GRILLE REAR VIEW OF DCS 62AKV SPEAKER WITH LARGE WOOFER MAGNET 90mm x 17mm, HIGH PERFORMANCE CROSSOVER AND DOG EARS FOR MOUNTING